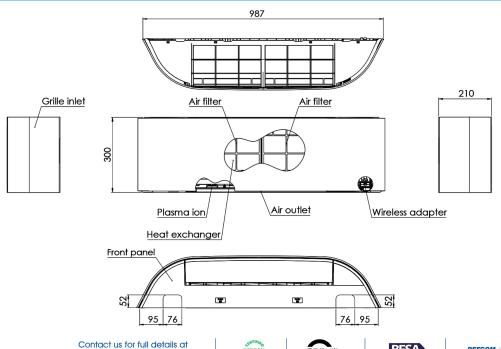

| Outdoor Unit          |                          |         | MMK-UP0181DHPL-E |
|-----------------------|--------------------------|---------|------------------|
| Capacity              |                          | HP      | 2.0              |
| Cooling               | Nominal Cooling Capacity | kW      | 5.6              |
|                       | Power Consumption        | kW      | 0.032            |
|                       | Running Current          | A       | 0.28             |
|                       | Starting Current         | A       | 0.33             |
| Heating               | Nominal Heating Capacity | kW      | 6.3              |
|                       | Power Consumption        | kW      | 0.032            |
|                       | Running Current          | A       | 0.28             |
|                       | Starting Current         | A       | 0.33             |
| Air Flow              | h/m/l                    | m3/h    | 730/600/420      |
|                       | h/m/l                    | I/s     | 203/167/117      |
| Sound                 | Pressure h-I             | dB(A)   | 45/42/39/36/32   |
| Unit                  | Height x Width x Depth   | mm      | 300x987x210      |
|                       | Weight                   | kg      | 11               |
| Pipe connections      |                          | inch    | 1/2 - 1/4        |
| Drain Port connection |                          | mm      | 16               |
| Electrical            | Power supply             | V/ph/Hz | 220/240-1-50     |