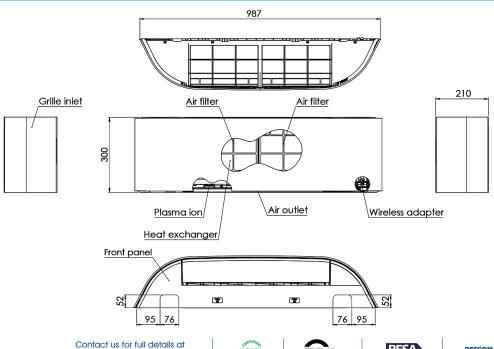

| Outdoor Unit          |                          |         | MMK-UP0121DHPL-E |
|-----------------------|--------------------------|---------|------------------|
| Capacity              |                          | HP      | 1.25             |
| Cooling               | Nominal Cooling Capacity | kW      | 3.6              |
|                       | Power Consumption        | kW      | 0.021            |
|                       | Running Current          | A       | 0.2              |
|                       | Starting Current         | A       | 0.25             |
| Heating               | Nominal Heating Capacity | kW      | 4.0              |
|                       | Power Consumption        | kW      | 0.021            |
|                       | Running Current          | A       | 0.2              |
|                       | Starting Current         | A       | 0.25             |
| Air Flow              | h/m/l                    | m3/h    | 540/410/300      |
|                       | h/m/l                    | I/s     | 150/114/83       |
| Sound                 | Pressure h-l             | dB(A)   | 37/35/32/28/25   |
| Unit                  | Height x Width x Depth   | mm      | 300x987x210      |
|                       | Weight                   | kg      | 11               |
| Pipe connections      |                          | inch    | 3/8 - 1/4        |
| Drain Port connection |                          | mm      | 16               |
| Electrical            | Power supply             | V/ph/Hz | 220/240-1-50     |