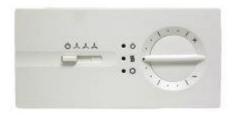

## Description:

- Electronic On/Off control
- Potentiometer for setting the desired temperature (hotel version)
- A single electronic terminal that meets all individual control needs.
- •The accuracy of electronic control programmable by switches.
- Window contact for energy savings.
- •3 fan speed