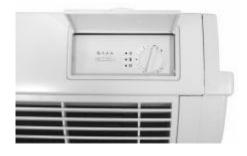

## Range:

3 models:

- •Wall-mounted with potentiometer, to be connected by installer
- •Wall-mounted with potentiometer, Hotel version, to be connected by installer
- Built-in factory fitted in terminal units

## Description:

- Electronic On/Off control
- Potentiometer for setting the desired temperature (hotel version)
- A single electronic terminal that meets all individual control needs.
- •The accuracy of electronic control programmable by switches.
- Window contact for energy savings.
- •3 fan speed