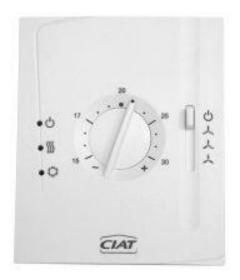

## Description:

- Electronic On/Off control
- Potentiometer for setting the desired temperature (hotel version)
- A single electronic terminal that meets all individual control needs.
- •The accuracy of electronic control programmable by switches.
- Window contact for energy savings.
- •3 fan speed