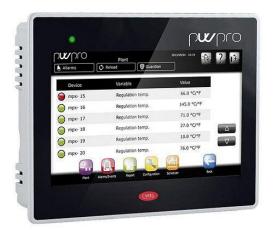

#### Range:

PlantWatchPRO3 : Simplified BMS tool for small HVAC facilities equipped with Roof top and Autonomous units.

•3 versions: 2 "panel" versions (to manage between 10 and 30 units for installation on track in electrics box) and one "wall" version (to manage 30 units for wall mounted installation).

### Description:

- Management of up to 30 units (wall and panel version) and up to 10 units (panel version)
- Each controller must be equipped with its RS485 communication board
- •Compatible controls: Avant / Avant+ / CIATrtc / AvantPRO / microchiller2 / microchiller2 SE
- Management of up to 100 or 300 variables depending on the version
- Available in 14 languages