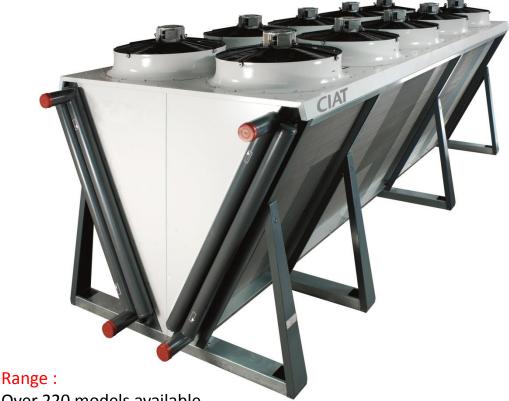

## Vextra

Over 220 models available

Range of use:

Cooling capacity: 180 to 1350 kW

Use:

Cools fluids and generators or provides free cooling for commercial, industrial and healthcare applications. Designed for outdoor installation. May be used to replace a cooling tower.

## **Description:**

- •6 to 20 fans with airfoil-shaped
- Fan guard
- Galvanised steel casing pre-painted with a two-tone finish (RAL 7035 and RAL 7024)
- Motor: IP54, class F, 2 impeller diameters, 800 or 910 mm, several rotation speeds, from 330 to 1 000 rpm.
- Several options and variations

## **Vextra**

- •Clean technology; zero risk of Legionella
- •Slim design, up to 40% smaller footprint
- Acoustic comfort ensured by the latest-generation fan motor assemblies
- •Sleek design
- Easy installation
- •Simplified maintenance
- Excellent salt-spray and ageing resistance of casing and hardware
- •Ideal replacement for cooling towers
- Numerous options