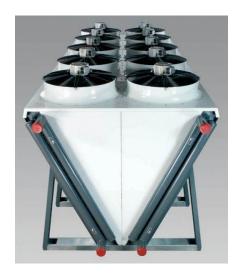

## **Description:**

- •6 to 20 fans with airfoil-shaped
- Fan guard
- Galvanised steel casing pre-painted with a two-tone finish (RAL 7035 and RAL 7024)
- Motor: IP54, class F, 2 impeller diameters, 800 or 910 mm, several rotation speeds, from 330 to 1 000 rpm.
- Several options and variations

## **Vextra**

- •Clean technology; zero risk of Legionella
- •Slim design, up to 40% smaller footprint
- Acoustic comfort ensured by the latest-generation fan motor assemblies
- •Sleek design
- Easy installation
- •Simplified maintenance
- Excellent salt-spray and ageing resistance of casing and hardware
- •Ideal replacement for cooling towers
- Numerous options