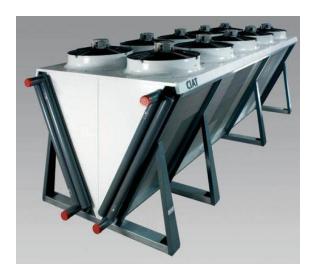

## **Description:**

- •6 to 20 fans with airfoil-shaped
- Fan guard
- Galvanised steel casing pre-painted with a two-tone finish (RAL 7035 and RAL 7024)
- Motor: IP54, class F, 2 impeller diameters, 800 or 910 mm, several rotation speeds, from 330 to 1 000 rpm.
- Several options and variations

## **Vextra**

- •Clean technology; zero risk of Legionella
- •Slim design, up to 40% smaller footprint
- Acoustic comfort ensured by the latest-generation fan motor assemblies
- •Sleek design
- Easy installation
- •Simplified maintenance
- Excellent salt-spray and ageing resistance of casing and hardware
- •Ideal replacement for cooling towers
- Numerous options