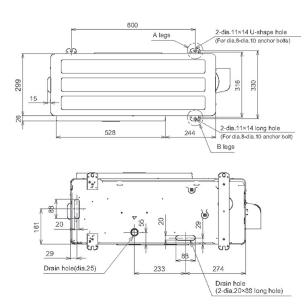

#### **Dimensional Drawings**

Maximum

Outdoor to Indoor

Suggested Fuse Size

Run Current

Power Cable

Power Supply

TOSHIBA