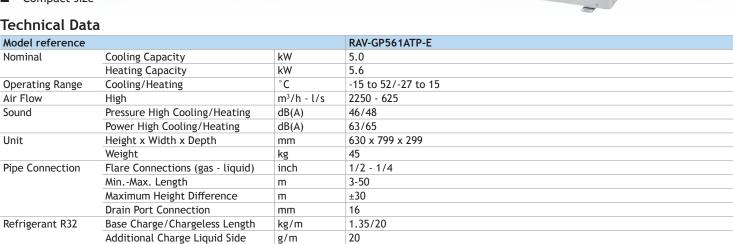

# TOSHIBA Leading Innovation >>>

## Toshiba Air Conditioning - RAV-GP Data Sheet

### **RAV-GP561ATP-E Outdoor Unit**

#### **Features**

- Redesigned for use with refrigerant R32
- Wide operating range (cooling mode -15°C to +52°C)
- Auto-diagnostic function
- Flexible, can be utilised for single, twin, triple indoor applications
- Compact size

#### Technical Data



7.66

3 core + earth

220-240/1/50-16

Α

V/ph/Hz-A

#### **Dimensional Drawings**

Maximum

Outdoor to Indoor

Suggested Fuse Size

Run Current

Power Cable

Power Supply





TOSHIBA

Cool Designs Ltd

Raising the Standards in Air Conditioning Distribution

www.cdlweb.info