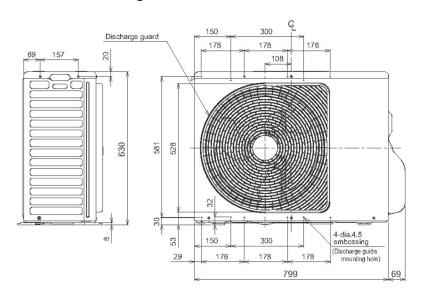

#### **Dimensional Drawings**

Maximum

Outdoor to Indoor

Suggested Fuse Size

Run Current

Power Cable

Power Supply

TOSHIBA