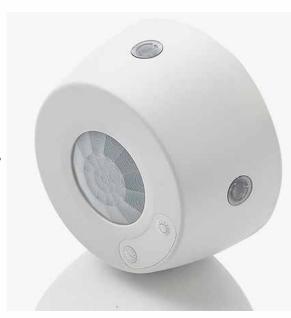

## Sales Bulletin

We are pleased to add to our product portfolio the new CDL-PIR Air Conditioning occupancy detector.

A battery powered surface mounted PIR to switch ON / OFF, TOSHIBA infrared remote controlled air conditioning equipment.

A cost effective, easily installed energy management device..

The device CDL-PIR, will switch on/off your infrared controlled air conditioning equipment easily, in-built self learning mode, battery powered, (Batteries Provided)

- Easily Installed, no mains power required.
- Suitable for **TOSHIBA** infrared remote controlled AC units.
- Learn Mode, learns the infrared code and overrides the ON/OFF commands of the AC unit.
- Sleep mode, extending battery life by "Waking up" on detection of movement.
- Adjustable via easy push button operation.
- 5 year Warranty.