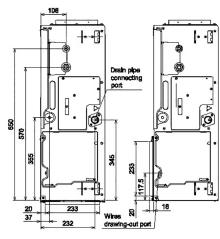

### **Dimensional Drawings**

Cool Designs Ltd

Raising the Standards in Air Conditioning Distribution

www.cdlweb.info

#### **Technical Data**

| Model reference                            |         | MMD-AP0366BHP-E        |
|--------------------------------------------|---------|------------------------|
| Nominal cooling                            | kW      | 11.2                   |
| Nominal heating                            | kW      | 12.5                   |
| Capacity code                              |         | 4.0                    |
| Power input (cool/heat)                    | kW      | 0.172                  |
| UK cooling                                 | kW      | 10.77                  |
| UK sensible cooling                        | kW      | 8.07                   |
| UK heating                                 | kW      | 10.13                  |
| Starting current                           | Α       | 1.85                   |
| Running current                            | Α       | 1.07                   |
| Suggested fuse size                        | A       | 5                      |
| Power supply                               | V-ph-Hz | 220/240-1-50           |
| Interconnecting cable                      |         | 2-core screened 1.5 mm |
| Sound power H-M-L                          | dB(A)   | 49-47-45               |
| Sound pressure H-L                         | dB(A)   | 40-33                  |
| Standard air flow H-L                      | m³/h    | 1920-1140              |
| Standard air flow H-L                      | l/s     | 533-317                |
| External static pressure (factory default) | Pa      | 50                     |
| Static pressure range                      | Pa      | 30-120                 |
| Dimensions (H x W x D)                     | mm      | 275 x 1400 x 750       |
| Unit weight                                | kg      | 40                     |