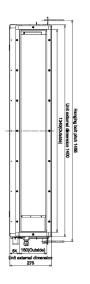

### **Dimensional Drawings**

Cool Designs Ltd

Raising the Standards in Air Conditioning Distribution

www.cdlweb.info

#### **Technical Data**

| Model reference                            |         | MMD-AP0366BHP-E        |
|--------------------------------------------|---------|------------------------|
| Nominal cooling                            | kW      | 11.2                   |
| Nominal heating                            | kW      | 12.5                   |
| Capacity code                              |         | 4.0                    |
| Power input (cool/heat)                    | kW      | 0.172                  |
| UK cooling                                 | kW      | 10.77                  |
| UK sensible cooling                        | kW      | 8.07                   |
| UK heating                                 | kW      | 10.13                  |
| Starting current                           | Α       | 1.85                   |
| Running current                            | Α       | 1.07                   |
| Suggested fuse size                        | A       | 5                      |
| Power supply                               | V-ph-Hz | 220/240-1-50           |
| Interconnecting cable                      |         | 2-core screened 1.5 mm |
| Sound power H-M-L                          | dB(A)   | 49-47-45               |
| Sound pressure H-L                         | dB(A)   | 40-33                  |
| Standard air flow H-L                      | m³/h    | 1920-1140              |
| Standard air flow H-L                      | l/s     | 533-317                |
| External static pressure (factory default) | Pa      | 50                     |
| Static pressure range                      | Pa      | 30-120                 |
| Dimensions (H x W x D)                     | mm      | 275 x 1400 x 750       |
| Unit weight                                | kg      | 40                     |