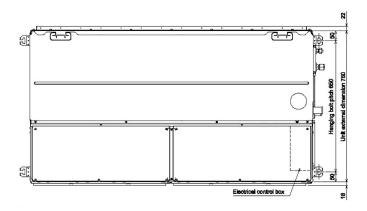

### **Dimensional Drawings**

Cool Designs Ltd

Raising the Standards in Air Conditioning Distribution

www.cdlweb.info

#### **Technical Data**

| Model reference                            |         | MMD-AP0366BHP-E        |
|--------------------------------------------|---------|------------------------|
| Nominal cooling                            | kW      | 11.2                   |
| Nominal heating                            | kW      | 12.5                   |
| Capacity code                              |         | 4.0                    |
| Power input (cool/heat)                    | kW      | 0.172                  |
| UK cooling                                 | kW      | 10.77                  |
| UK sensible cooling                        | kW      | 8.07                   |
| UK heating                                 | kW      | 10.13                  |
| Starting current                           | Α       | 1.85                   |
| Running current                            | Α       | 1.07                   |
| Suggested fuse size                        | A       | 5                      |
| Power supply                               | V-ph-Hz | 220/240-1-50           |
| Interconnecting cable                      |         | 2-core screened 1.5 mm |
| Sound power H-M-L                          | dB(A)   | 49-47-45               |
| Sound pressure H-L                         | dB(A)   | 40-33                  |
| Standard air flow H-L                      | m³/h    | 1920-1140              |
| Standard air flow H-L                      | l/s     | 533-317                |
| External static pressure (factory default) | Pa      | 50                     |
| Static pressure range                      | Pa      | 30-120                 |
| Dimensions (H x W x D)                     | mm      | 275 x 1400 x 750       |
| Unit weight                                | kg      | 40                     |